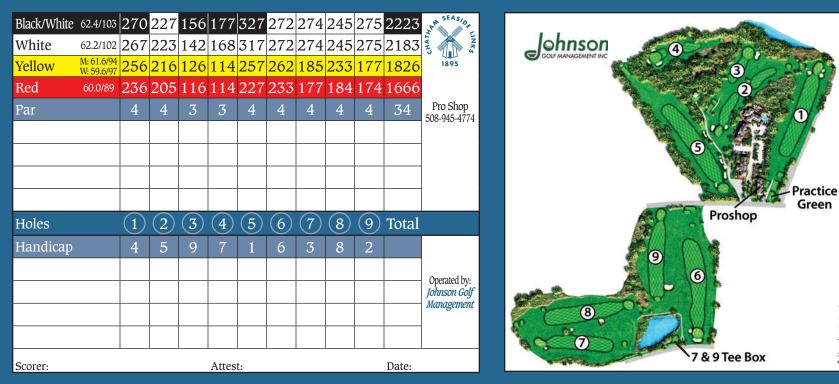

## RULES OF PLAY

- 1. U.S.G.A. Rules govern all play except where modified by local rules.
- 2. WHITE STAKES define Out of Bounds. RED STAKES define lateral hazards. THE LAKE on #9 is also a water hazard.
- 3. Player searching for a lost ball longer than THREE minutes MUST allow faster player to play through.
- 4. Please repair ball marks, replace and repair divots, and rake bunkers. Carts must stay on paths around tees and from 50 yards in around the greens.

## CHATHAM SEASIDE LINKS

209 Seaview St. Chatham, MA 02633 (508) 945-4774

www.chathamseasidelinks.com

209 Seaview St. • Chatham, MA 02633 (508) 945-4774

Operated by: Johnson Golf Management, Inc. Harwich, MA Please visit our other locations at www.johnsongolfmanagement.com